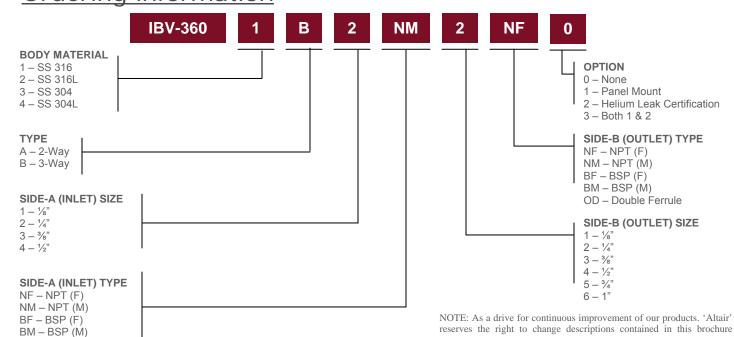

# **IBV-360 Series**

Stainless Steel, High Pressure **Ball Valve** 



## TYPICAL APPLICATIONS

- Protection against reverse flow of fluid lines
- Cylinder hose
- Cylinder manifolds / cascades
- Switchover systems.

#### **OPTIONS**

- Panel mount kit
- Helium leak certification

# Ordering information



### **FEATURES & SPECIFICATIONS**

- Stainless Steel bar stock construction
- 2-way & 3-way design options..
- Trunnion Ball design.
- Low operating Torque
- 1.6 µm surface finish as standard
- Cleaned for Oxygen service.
- Bubble tight shut-off
- Max. Working pr.: 6000 psi @ 90 deg.C
- Design Pressure: 1.5 times working pr.
- Variety of screwed end connections available.
- Size: 1/8" up to 1"

and/or service related issues



Altair Gas Engineering Company

Concorde, 807, Plot no. 66A, Sector-11, CBD, Navi Mumbai, Maharashtra, INDIA - 400614. Phone: +91-22-69001520 - 27 (8 lines) E-mail: info@altair-gec.com

OD - Double Ferrule

Made in **INDIA** 



without prior notice. Consult local distributor or factory for revisions